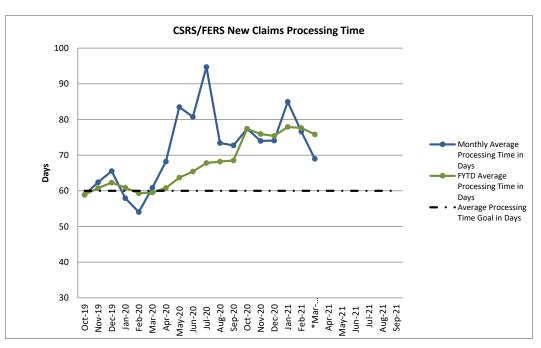

| Month   | Claims<br>Received | Claims<br>Processed | Inventory<br>(Steady state<br>goal is 13,000) | Monthly<br>Average<br>Processing<br>Time in<br>Days | FYTD<br>Average<br>Processing<br>Time in<br>Days |
|---------|--------------------|---------------------|-----------------------------------------------|-----------------------------------------------------|--------------------------------------------------|
| Oct-19  | 7,044              | 6,538               | 17,882                                        | 59                                                  | 59                                               |
| Nov-19  | 7,822              | 7,314               | 18,390                                        | 62                                                  | 61                                               |
| Dec-19  | 5,205              | 6,687               | 16,908                                        | 66                                                  | 62                                               |
| Jan-20  | 17,134             | 10,059              | 23,983                                        | 58                                                  | 61                                               |
| Feb-20  | 9,273              | 9,627               | 23,629                                        | 54                                                  | 59                                               |
| Mar-20  | 6,566              | 8,931               | 21,264                                        | 61                                                  | 60                                               |
| Apr-20  | 6,740              | 8,115               | 19,889                                        | 68                                                  | 61                                               |
| May-20  | 6,648              | 8,360               | 18,177                                        | 83                                                  | 64                                               |
| Jun-20  | 6,555              | 7,300               | 17,432                                        | 81                                                  | 65                                               |
| Jul-20  | 6,819              | 6,620               | 17,631                                        | 95                                                  | 68                                               |
| Aug-20  | 6,775              | 5,836               | 18,570                                        | 73                                                  | 68                                               |
| Sep-20  | 6,244              | 6,540               | 18,274                                        | 73                                                  | 69                                               |
| Oct-20  | 8,323              | 6,992               | 19,605                                        | 77                                                  | 77                                               |
| Nov-20  | 5,876              | 5,459               | 20,022                                        | 74                                                  | 76                                               |
| Dec-20  | 5,135              | 5,470               | 19,687                                        | 74                                                  | 75                                               |
| Jan-21  | 13,850             | 6,569               | 26,968                                        | 85                                                  | 78                                               |
| Feb-21  | 7,495              | 8,003               | 26,460                                        | 77                                                  | 78                                               |
| *Mar-21 | 9,664              | 8,756               | 27,368                                        | 69                                                  | 76                                               |
| Apr-21  |                    |                     |                                               |                                                     |                                                  |
| May-21  |                    |                     |                                               |                                                     |                                                  |
| Jun-21  |                    |                     |                                               |                                                     |                                                  |
| Jul-21  |                    |                     |                                               |                                                     |                                                  |
| Aug-21  |                    |                     |                                               |                                                     |                                                  |
| Sep-21  |                    |                     |                                               |                                                     |                                                  |